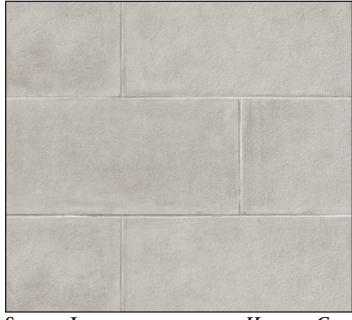

1/4" Full Smooth Tooled Grout Joint (nominal)

**S**MOOTH LIMESTONE

COLOR: CREAM

1/4" Full Smooth Tooled Grout Joint (nominal)

SMOOTH LIMESTONE

COLOR: HARVARD GREY