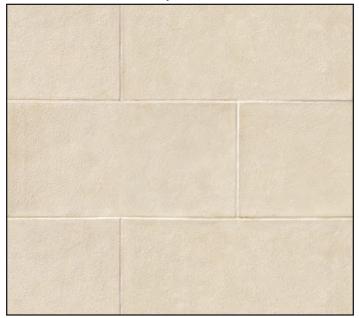

1/4" Full Smooth Tooled Grout Joint (nominal)

**S**MOOTH LIMESTONE

COLOR: CREAM

1/4" Full Smooth Tooled Grout Joint (nominal)

SMOOTH LIMESTONE

COLOR: HARVARD GREY