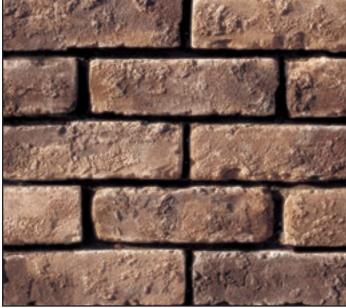

# Choices Specific to Special Used Brick

Standard Colors: Carmel Mountain, Country, Eagle Buff, Red Used, Rustic Blend, Tribecca or Any Custom Color

Grout Joint Width: 1/2" Grout Joint

Grouting Options: Deep Raked, Full Brushed or Full Tooled

#### ½" Deep Raked Grout Joint

SPECIAL USED BRICK COLOR: COUNTRY

1/2" Smooth Brushed Grout Joint

SPECIAL USED BRICK

COLOR: TRIBECCA