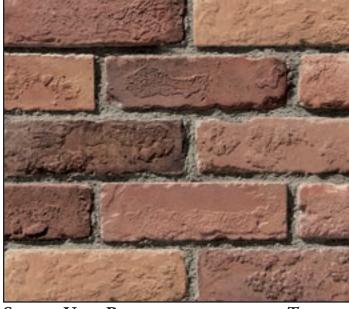

# Choices Specific to Special Used Brick

Standard Colors: Carmel Mountain, Country, Eagle Buff, Red Used, Rustic Blend, Tribecca or Any Custom Color

Grout Joint Width: 1/2" Grout Joint

Grouting Options: Deep Raked, Full Brushed or Full Tooled

#### ½" Deep Raked Grout Joint

SPECIAL USED BRICK COLOR: COUNTRY

1/2" Smooth Brushed Grout Joint

SPECIAL USED BRICK

COLOR: TRIBECCA